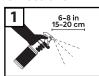

# **23** Triple Power™ RTU Degreaser

#### The industrial-strength cleaner for most hard surface cleaning.

Coastwide Professional<sup>™</sup> 23 Triple Power<sup>™</sup> RTU Degreaser is a ready-to-use, fast acting spray and wipe cleaner. It is formulated to quickly penetrate and remove grease, oil, carbon, rubber marks, wax, dirt, soap scum and a variety of other tough soils.

#### **Features**

- Quickly removes embedded dirt to delay expensive stripping
- Powerful cleaner-degreaser formulation
- · Low foaming to prevent recovery tank clogging
- Pleasant fragrance
- Outstanding industrial degreaser to remove tough greases, oils and other stubborn spills
- Contains no 2-butoxyethanol, alkyl phenol ethoxylates or other ingredients potentially harmful to workers

#### **Directions**





Apply cleaner to surface.





Wipe, mop, or scrub away soils.

### Use On:

Unfinished







Concrete

Equipment and heavy machinery Also Use On: Walls, Plastic ,Terrazzo, Vinyl

Don't Use On:





Shower

rooms



Carpet

# COASTWIDE

### **Attributes**

| Physical form:  | Clear, dark blue liquid               |
|-----------------|---------------------------------------|
| Odor:           | Grape                                 |
| pH (as is):     | 10.0–12.0                             |
| Dilution ratio: | ready-to-use                          |
| Foam level:     | Low                                   |
| Phosphates:     | None                                  |
| Shelf life:     | 2 years minimum in unopened container |

These specifications were correct at the time of printing