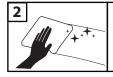

Degreaser

#### The industrial-strength cleaner for most hard surface cleaning.

Coastwide Professional<sup>™</sup> 23 Triple Power<sup>™</sup> RTU Degreaser is a ready-to-use, fast acting spray and wipe cleaner. It is formulated to quickly penetrate and remove grease, oil, carbon, rubber marks, wax, dirt, soap scum and a variety of other tough soils.

#### **Features**

- Quickly removes embedded dirt to delay expensive stripping
- Powerful cleaner-degreaser formulation
- · Low foaming to prevent recovery tank clogging
- Pleasant fragrance
- Outstanding industrial degreaser to remove tough greases, oils and other stubborn spills
- Contains no 2-butoxyethanol, alkyl phenol ethoxylates or other ingredients potentially harmful to workers

#### **Directions**





Apply cleaner to surface.





Wipe, mop, or scrub away soils.

### Use On:

Unfinished







Concrete

Equipment and heavy machinery Also Use On: Walls, Plastic ,Terrazzo, Vinyl

Don't Use On:





Shower

rooms



Carpet

# COASTWIDE

### **Attributes**

| Physical form:  | Clear, dark blue liquid               |
|-----------------|---------------------------------------|
| Odor:           | Grape                                 |
| pH (as is):     | 10.0–12.0                             |
| Dilution ratio: | ready-to-use                          |
| Foam level:     | Low                                   |
| Phosphates:     | None                                  |
| Shelf life:     | 2 years minimum in unopened container |

These specifications were correct at the time of printing but are subject to change with