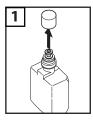

# J-Series™ Foam Hand Soap **Refills**

### Designed for use in J-Series<sup>™</sup> soap dispensers.

Coastwide Professional<sup>™</sup> J-Series<sup>™</sup> foaming hand soap is ideal for maintaining personal hygiene. Compatible with both automatic and manual J-Series dispensers for a secure fit.

#### **Features**

- Foaming
- Antibacterial, scented and unscented formulas
- 2-3 year shelf life

#### **Directions**







### **Attributes**

| Physical form:         | Clear liquid                          |
|------------------------|---------------------------------------|
| Odor:                  | Various                               |
| pH (as is):            | 10.0–12.0                             |
| Dilution ratio:        | Ready-to-use                          |
| Freeze/thaw stability: | Excellent                             |
|                        |                                       |
| Shelf life:            | 2 years minimum in unopened container |

These specifications were correct at the time of printing but are subject to change without notice.

## **CWJSR-CIT Antibac Citrus**



1,200 mL, 2 units/case

## **CWJSR-TRO Tropical**



1,200 mL, 2 units/case

## **CWJSR-FRG** Fragran