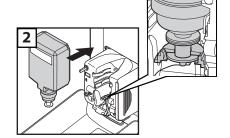

# J-Series™ Foam Hand Soap **Refills**

### Designed for use in J-Series<sup>™</sup> soap dispensers.

Coastwide Professional<sup>™</sup> J-Series<sup>™</sup> foaming hand soap is ideal for maintaining personal hygiene. Compatible with both automatic and manual J-Series dispensers for a secure fit.

#### **Features**

- Foaming
- Antibacterial, scented and unscented formulas
- 2-3 year shelf life

#### **Directions**







### **Attributes**

| Physical form:         | Clear liquid                          |
|------------------------|---------------------------------------|
| Odor:                  | Various                               |
| pH (as is):            | 10.0–12.0                             |
| Dilution ratio:        | Ready-to-use                          |
| Freeze/thaw stability: | Excellent                             |
|                        |                                       |
| Shelf life:            | 2 years minimum in unopened container |

These specifications were correct at the time of printing but are subject to change without notice.

## **CWJSR-CIT Antibac Citrus**



1,200 mL, 2 units/case

## **CWJSR-TRO Tropical**



1,200 mL, 2 units/case

## **CWJSR-FRG** Fragrance