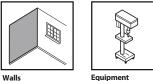

# 20 Power Clean™ Degreaser

## The powerful cleaner for most hard surface cleaning jobs.

Coastwide Professional<sup>™</sup> 20 Power Clean<sup>™</sup> Degreaser is a powerful heavy-duty cleaner. It is formulated to quickly penetrate and remove the toughest oils, soap scum and soils. It can be used in pressure washers.

## Features

- Concentrated to reduce in-use cost
- Heavy-duty alkaline cleaner and degreaser
- Powerful cleaner-degreaser formulation
- Low foaming to prevent recovery tank clogging
- Outstanding industrial degreaser to remove tough greases, oils and other stubborn spills
- Contains no alkyl-phenol ethoxylates

### Directions





Apply cleaner to surface.

Wipe, mop, or scrub away soils.

#### Use On:

floors



Shower rooms



Equipment and machinery



# **Attributes**

| Physical form:      | Clear, purple liquid                     |
|---------------------|------------------------------------------|
| Odor:               | Mild                                     |
| pH concentrated:    | 10.5–11.5                                |
| pH diluted (1:128): | 10–11.5                                  |
| Dilution ratio:     | 1:32                                     |
| Concentrated:       | Reduces package waste                    |
| Phosphates:         | None                                     |
| Shelf life:         | 2 years minimum in<br>unopened container |

These specifications were correct at the time of printing but are subject to change without notice.

## **ExpressMix**<sup>™</sup> CW020EM03-A



3.2