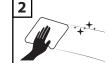

# 20 Power Clean™ Degreaser

## The powerful cleaner for most hard surface cleaning jobs.

Coastwide Professional<sup>™</sup> 20 Power Clean<sup>™</sup> Degreaser is a powerful heavy-duty cleaner. It is formulated to quickly penetrate and remove the toughest oils, soap scum and soils. It can be used in pressure washers.

## Features

- Concentrated to reduce in-use cost
- Heavy-duty alkaline cleaner and degreaser
- Powerful cleaner-degreaser formulation
- Low foaming to prevent recovery tank clogging
- Outstanding industrial degreaser to remove tough greases, oils and other stubborn spills
- Contains no alkyl-phenol ethoxylates

### Directions





Apply cleaner to surface.

Wipe, mop, or scrub away soils.

#### Use On:

floors



Shower rooms



Equipment and machinery



# **Attributes**

| Physical form:      | Clear, purple liquid                     |
|---------------------|------------------------------------------|
| Odor:               | Mild                                     |
| pH concentrated:    | 10.5–11.5                                |
| pH diluted (1:128): | 10–11.5                                  |
| Dilution ratio:     | 1:32                                     |
| Concentrated:       | Reduces package waste                    |
| Phosphates:         | None                                     |
| Shelf life:         | 2 years minimum in<br>unopened container |

These specifications were correct at the time of