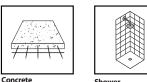

# 20 Power Clean™ Degreaser

## The powerful cleaner for most hard surface cleaning jobs.

Coastwide Professional<sup>™</sup> 20 Power Clean<sup>™</sup> Degreaser is a powerful heavy-duty cleaner. It is formulated to quickly penetrate and remove the toughest oils, soap scum and soils. It can be used in pressure washers.

## Features

- Concentrated to reduce in-use cost
- Heavy-duty alkaline cleaner and degreaser
- Powerful cleaner-degreaser formulation
- Low foaming to prevent recovery tank clogging
- Outstanding industrial degreaser to remove tough greases, oils and other stubborn spills
- Contains no alkyl-phenol ethoxylates

### Directions





Apply cleaner to surface.

Wipe, mop, or scrub away soils.

#### Use On:

floors



Shower rooms



Equipment and machinery



# **Attributes**

| Physical form:      | Clear, purple liquid                     |
|---------------------|------------------------------------------|
| Odor:               | Mild                                     |
| pH concentrated:    | 10.5–11.5                                |
| pH diluted (1:128): | 10–11.5                                  |
| Dilution ratio:     | 1:32                                     |
| Concentrated:       | Reduces package waste                    |
| Phosphates:         | None                                     |
| Shelf life:         | 2 years minimum in<br>unopened container |

These specifications were correct at the time of printing but are subject to change without notice.

## **ExpressMix**<sup>™</sup> CW