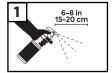

# 20 Power Clean™ Degreaser

## The powerful cleaner for most hard surface cleaning jobs.

Coastwide Professional<sup>™</sup> 20 Power Clean<sup>™</sup> Degreaser is a powerful heavy-duty cleaner. It is formulated to quickly penetrate and remove the toughest oils, soap scum and soils. It can be used in pressure washers.

## Features

- Concentrated to reduce in-use cost
- Heavy-duty alkaline cleaner and degreaser
- Powerful cleaner-degreaser formulation
- Low foaming to prevent recovery tank clogging
- Outstanding industrial degreaser to remove tough greases, oils and other stubborn spills
- Contains no alkyl-phenol ethoxylates

### Directions





Apply cleaner to surface.

Wipe, mop, or scrub away soils.

#### Use On:

floors



Shower rooms



Equipment and machinery



# **Attributes**

| Physical form:      | Clear, purple liquid                     |
|---------------------|------------------------------------------|
| Odor:               | Mild                                     |
| pH concentrated:    | 10.5–11.5                                |
| pH diluted (1:128): | 10–11.5                                  |
| Dilution ratio:     | 1:32                                     |
| Concentrated:       | Reduces package waste                    |
| Phosphates:         | None                                     |
| Shelf life:         | 2 years minimum in<br>unopened container |

These specifications were correct at the time o