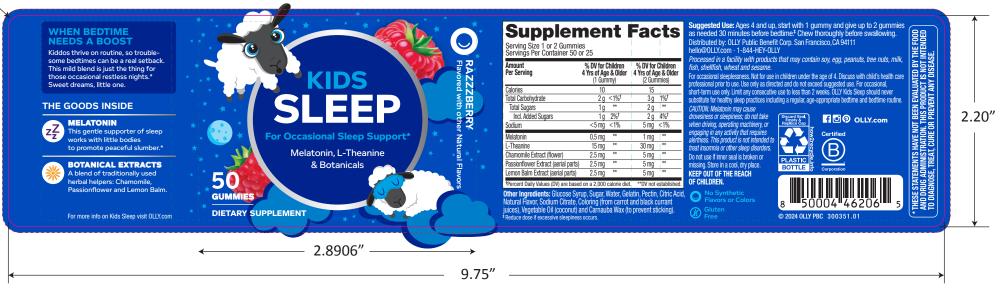

-------------------------------------------|---------|----------------|----------|---------|---------|----------------------|----------------------------------------------------|
| <b>PART NUMBER</b> 300351.01                                 |         | PRINTER<br>AWT |          |         | ROUND 5 |                      | OLLY                                               |
| FILE NAME<br>300351.01_KIDS_SLEEP_GUM_50CT_850004462065_A_R5 |         |                |          |         |         | <b>ATE</b><br>.04.23 | Contact:<br>anthony.shuton@OLLY.com                |
| 4CP                                                          | PMS 299 | PMS 2746       | PMS 2728 | PMS 660 |         | COLD<br>FOIL         | 415 Jackson Street, FL2<br>San Francisco, CA 94111 |

## 0.125" Radius (4x)